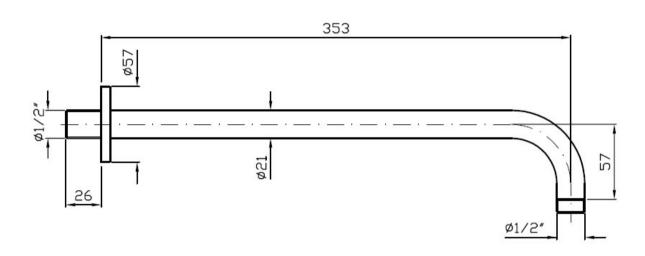

## **ZUCCHETTI WALL MTD SHOWER ARM 350MM - CHROME**

ZUCCHETTI.

Z93027 \$409

|            | Residential/Light<br>Commercial | Suitable for Residential/Light Commercial Use (Kitchens,<br>Bathrooms and Laundries in Motels, Hotels and<br>Retirement Villages)                                               |
|------------|---------------------------------|---------------------------------------------------------------------------------------------------------------------------------------------------------------------------------|
| 1          | Guarantee                       | 1 Year Guarantee on non chrome finish                                                                                                                                           |
| 5          | Guarantee                       | 5 Year Guarantee                                                                                                                                                                |
| <b>•</b> € | PVD Finish                      | PVD (Physical Vapour Disposition) is a metal-spray coating in the form of very thin layers, deposited with highly innovative technologies. Very High Surface Hardness HV > 1800 |
|            | Made in Italy                   |                                                                                                                                                                                 |
| ×          | Indent Only                     | Contact us for availability                                                                                                                                                     |