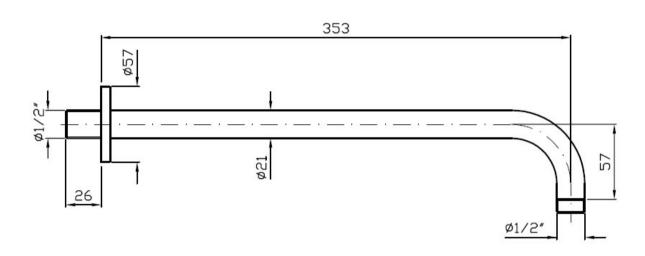

## ZUCCHETTI WALL MTD SHOWER ARM 350MM - MATT BLACK

ZUCCHETTI.

Z93027.N1 \$539

| â          | Residential/Light<br>Commercial | Suitable for Residential/Light Commercial Use (Kitchens,<br>Bathrooms and Laundries in Motels, Hotels and<br>Retirement Villages)                                               |
|------------|---------------------------------|---------------------------------------------------------------------------------------------------------------------------------------------------------------------------------|
| 1          | Guarantee                       | 1 Year Guarantee on non chrome finish                                                                                                                                           |
| 5          | Guarantee                       | 5 Year Guarantee                                                                                                                                                                |
| <b>•</b> € | PVD Finish                      | PVD (Physical Vapour Disposition) is a metal-spray coating in the form of very thin layers, deposited with highly innovative technologies. Very High Surface Hardness HV > 1800 |
|            | Made in Italy                   |                                                                                                                                                                                 |
| ×          | Indent Only                     | Contact us for availability                                                                                                                                                     |
|            |                                 |                                                                                                                                                                                 |