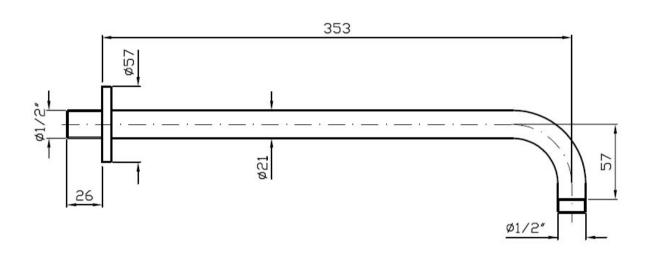

## ZUCCHETTI WALL MTD SHOWER ARM 350MM - METAL BLACK

ZUCCHETTI.

Z93027.C50 POA

|            | Residential/Light<br>Commercial | Suitable for Residential/Light Commercial Use (Kitchens,<br>Bathrooms and Laundries in Motels, Hotels and<br>Retirement Villages)                                               |
|------------|---------------------------------|---------------------------------------------------------------------------------------------------------------------------------------------------------------------------------|
| 1          | Guarantee                       | 1 Year Guarantee on non chrome finish                                                                                                                                           |
| 5          | Guarantee                       | 5 Year Guarantee                                                                                                                                                                |
| <b>•</b> € | PVD Finish                      | PVD (Physical Vapour Disposition) is a metal-spray coating in the form of very thin layers, deposited with highly innovative technologies. Very High Surface Hardness HV > 1800 |
|            | Made in Italy                   |                                                                                                                                                                                 |
| ×          | Indent Only                     | Contact us for availability                                                                                                                                                     |