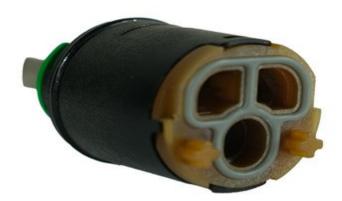

## NOBILI CARTRIDGE FOR POP KITCHEN MIXER

RCR107040 \$89 NOBILIZ

| Â | Residential/Light<br>Commercial Use | Suitable for Residential/Light Commercial Use (Kitchens,<br>Bathrooms and Laundries in Hotels, Motels and<br>Retirement Villages). |
|---|-------------------------------------|------------------------------------------------------------------------------------------------------------------------------------|
|   | Commercial Use                      | Suitable for commercial use.                                                                                                       |
| 1 | Guarantee                           | 1 Year Guarantee                                                                                                                   |