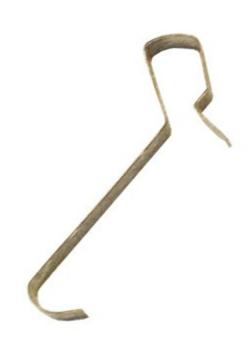

## DIAMANTE PUSH PLATE SPRING

OL011986 \$25 OLI

|   | Residential/Light<br>Commercial | Suitable for Residential/Light Commercial Use (Kitchens,<br>Bathrooms and Laundries in Motels, Hotels and<br>Retirement Villages) |
|---|---------------------------------|-----------------------------------------------------------------------------------------------------------------------------------|
|   | Commercial Use                  | Suitable for commercial use.                                                                                                      |
| 1 | Guarantee                       | 1 Year Guarantee                                                                                                                  |