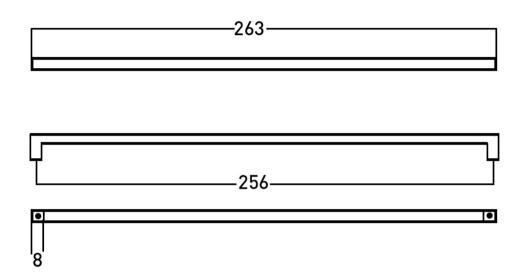

## SLIM BRUSHED NICKEL HANDLE 256MM

H-3692BN \$45

**ELEMENT**i

| â         | Residential/Light<br>Commercial | Suitable for Residential/Light Commercial Use (Kitchens,<br>Bathrooms and Laundries in Motels, Hotels and<br>Retirement Villages) |
|-----------|---------------------------------|-----------------------------------------------------------------------------------------------------------------------------------|
| 5         | Guarantee                       | 5 Year Guarantee                                                                                                                  |
| <b></b> 8 | Delivery                        | Minimum 15 working days                                                                                                           |
| EEE!      | Dimensions                      | 256(L)mm                                                                                                                          |

Slim 256mm Brushed Nickel Handle.

We carry a large range of genuine & universal spare parts, those not in stock are available to order. Please email parts@robertson.co.nz or call 09 573 0490 for more information.