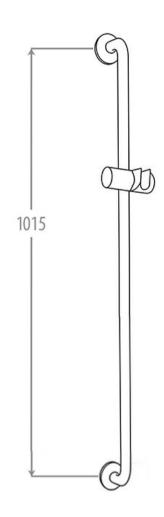

## ASSIST STRAIGHT SLIDE SHOWER SAFETY RAIL 900MM BRUSHED SATIN

**ELEMENT**i

60872.SS \$415

| Â            | Residential/Light<br>Commercial Use | Suitable for Residential/Light Commercial Use (Kitchens, Bathrooms and Laundries in Hotels, Motels and Retirement Villages). |
|--------------|-------------------------------------|------------------------------------------------------------------------------------------------------------------------------|
| 5            | Guarantee                           | 5 Year Guarantee                                                                                                             |
| $\checkmark$ | Compliance                          | Complies with NZS<br>4121                                                                                                    |
| :            | Easy Clean                          | Easy Clean Design.                                                                                                           |
| •            | Made in New<br>Zealand              | Designed & Engineered in New Zealand                                                                                         |