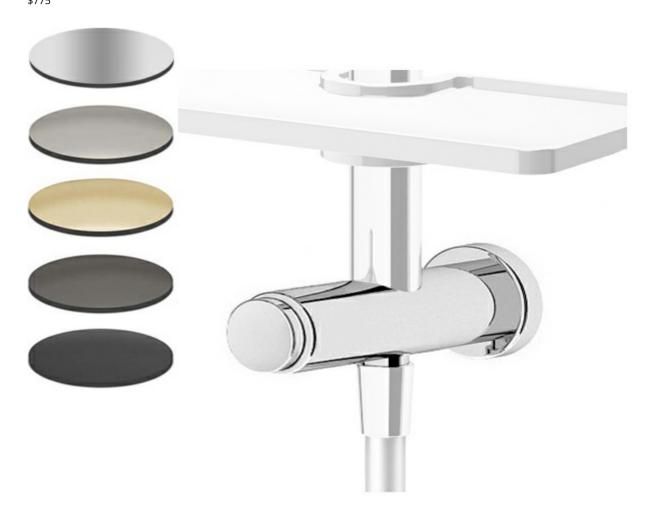

## SPLASH LUX DIVERTER ASSEMBLY FOR 30MM RAIL - GUN METAL

**ELEMENTI** 

40443.29 \$775

|   | Residential/Light<br>Commercial Use | Suitable for Residential/Light Commercial Use (Kitchens,<br>Bathrooms and Laundries in Hotels, Motels and<br>Retirement Villages). |
|---|-------------------------------------|------------------------------------------------------------------------------------------------------------------------------------|
| 1 | Guarantee                           | 1 Year Guarantee                                                                                                                   |
|   |                                     |                                                                                                                                    |

Replacement Diverter Assembly for Splash Lux Column Shower

We carry a large range of genuine & universal spare parts, those not in stock are available to order. Please email parts@robertson.co.nz or call 09 573 0490 for more information.