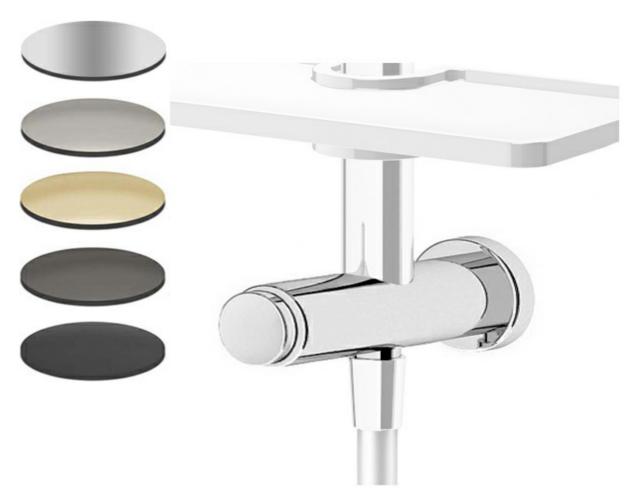

## SPLASH LUX DIVERTER ASSEMBLY FOR 30MM RAIL - BLACK 40443.13

ELEMENTI

\$469

| Â | Residential/Light<br>Commercial Use | Suitable for Residential/Light Commercial Use (Kitchens,<br>Bathrooms and Laundries in Hotels, Motels and<br>Retirement Villages). |
|---|-------------------------------------|------------------------------------------------------------------------------------------------------------------------------------|
| 1 | Guarantee                           | 1 Year Guarantee                                                                                                                   |