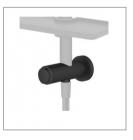

## SPLASH LUX DIVERTER ASSEMBLY FOR 30MM RAIL - BLACK 40443.13

ELEMENTI

\$469

| Â | Residential/Light<br>Commercial Use | Suitable for Residential/Light Commercial Use (Kitchens,<br>Bathrooms and Laundries in Hotels, Motels and<br>Retirement Villages). |
|---|-------------------------------------|------------------------------------------------------------------------------------------------------------------------------------|
| 1 | Guarantee                           | 1 Year Guarantee                                                                                                                   |

Replacement Diverter Assembly for Splash Lux Column Shower

We carry a large range of genuine & universal spare parts, those not in stock are available to order. Please email parts@robertson.co.nz or call 09 573 0490 for more information.