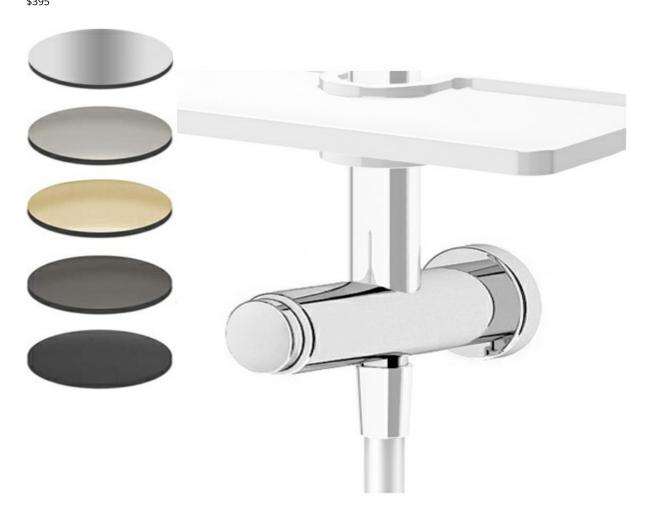

## SPLASH LUX DIVERTER ASSEMBLY FOR 30MM RAIL - CHROME

**ELEMENTI** 

40443.02 \$395

| â | Residential/Light<br>Commercial Use | Suitable for Residential/Light Commercial Use (Kitchens,<br>Bathrooms and Laundries in Hotels, Motels and<br>Retirement Villages). |
|---|-------------------------------------|------------------------------------------------------------------------------------------------------------------------------------|
| 1 | Guarantee                           | 1 Year Guarantee                                                                                                                   |

Replacement Diverter Assembly for Splash Lux Column Shower

We carry a large range of genuine & universal spare parts, those not in stock are available to order. Please email parts@robertson.co.nz or call 09 573 0490 for more information.