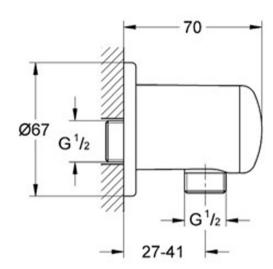

## RELEXA SHOWER MALE WALL ELBOW

28671000 \$169

GROHE

|     | Residential/Light<br>Commercial | Suitable for Residential/Light Commercial Use (Kitchens,<br>Bathrooms and Laundries in Motels, Hotels and<br>Retirement Villages) |
|-----|---------------------------------|-----------------------------------------------------------------------------------------------------------------------------------|
| 15  | Guarantee                       | 15 Year Guarantee                                                                                                                 |
| i   | Grohe StarLight                 | Made-to-last surfaces ranging from precious matt to shiny like a diamond.                                                         |
| KG. | Weight                          | 0.2 KG                                                                                                                            |
| i   | Grohe Quality                   | Designed & Engineered in<br>Germany                                                                                               |
| Ш   | Male Thread                     |                                                                                                                                   |