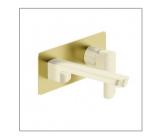

## FACEPLATE FOR ION WALL BASIN MIXER - BRUSHED BRASS

**ELEMENT**i

1D0098AWSG \$95

|   | Residential/Light<br>Commercial Use | Suitable for Residential/Light Commercial Use (Kitchens,<br>Bathrooms and Laundries in Hotels, Motels and<br>Retirement Villages). |
|---|-------------------------------------|------------------------------------------------------------------------------------------------------------------------------------|
| 1 | Guarantee                           | 1 Year Guarantee                                                                                                                   |
|   |                                     |                                                                                                                                    |

Replacement Faceplate for ION Wall Mounted Basin Mixer

We carry a large range of genuine & universal spare parts, those not in stock are available to order. Please email parts@robertson.co.nz or call 09 573 0490 for more information.