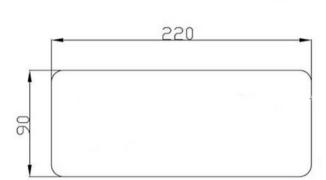

## FACEPLATE FOR ION WALL BASIN MIXER - BRUSHED BRASS

**ELEMENT**i

1D0098AWSG \$95

|   | Residential/Light<br>Commercial Use | Suitable for Residential/Light Commercial Use (Kitchens,<br>Bathrooms and Laundries in Hotels, Motels and<br>Retirement Villages). |
|---|-------------------------------------|------------------------------------------------------------------------------------------------------------------------------------|
| 1 | Guarantee                           | 1 Year Guarantee                                                                                                                   |
|   |                                     |                                                                                                                                    |