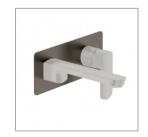

## FACEPLATE FOR ION WALL BASIN MIXER - GUN METAL

1D0098AWGM \$105 **ELEMENT**i

| â | Residential/Light<br>Commercial Use | Suitable for Residential/Light Commercial Use (Kitchens,<br>Bathrooms and Laundries in Hotels, Motels and<br>Retirement Villages). |
|---|-------------------------------------|------------------------------------------------------------------------------------------------------------------------------------|
| 1 | Guarantee                           | 1 Year Guarantee                                                                                                                   |
| 1 | Guarantee                           | 1 Year Guarantee                                                                                                                   |

Replacement Faceplate for ION Wall Mounted Basin Mixer

We carry a large range of genuine & universal spare parts, those not in stock are available to order. Please email parts@robertson.co.nz or call 09 573 0490 for more information.