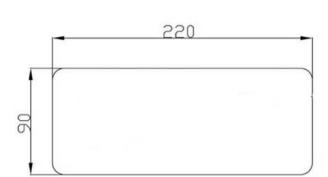

## FACEPLATE FOR ION WALL BASIN MIXER - GUN METAL

1D0098AWGM \$105 **ELEMENT**i

| â | Residential/Light<br>Commercial Use | Suitable for Residential/Light Commercial Use (Kitchens,<br>Bathrooms and Laundries in Hotels, Motels and<br>Retirement Villages). |
|---|-------------------------------------|------------------------------------------------------------------------------------------------------------------------------------|
| 1 | Guarantee                           | 1 Year Guarantee                                                                                                                   |
| 1 | Guarantee                           | 1 Year Guarantee                                                                                                                   |