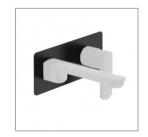

## FACEPLATE FOR ION WALL BASIN MIXER - BLACK

1D0098AWGB \$105 **ELEMENTI** 

| â | Residential/Light<br>Commercial Use | Suitable for Residential/Light Commercial Use (Kitchens,<br>Bathrooms and Laundries in Hotels, Motels and<br>Retirement Villages). |
|---|-------------------------------------|------------------------------------------------------------------------------------------------------------------------------------|
| 1 | Guarantee                           | 1 Year Guarantee                                                                                                                   |
| 1 | Guarantee                           | 1 Year Guarantee                                                                                                                   |

Replacement Faceplate for ION Wall Mounted Basin Mixer

We carry a large range of genuine & universal spare parts, those not in stock are available to order. Please email parts@robertson.co.nz or call 09 573 0490 for more information.