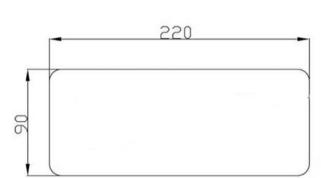

## FACEPLATE FOR ION WALL BASIN MIXER - BLACK

1D0098AWGB \$105 **ELEMENTI** 

| â | Residential/Light<br>Commercial Use | Suitable for Residential/Light Commercial Use (Kitchens,<br>Bathrooms and Laundries in Hotels, Motels and<br>Retirement Villages). |
|---|-------------------------------------|------------------------------------------------------------------------------------------------------------------------------------|
| 1 | Guarantee                           | 1 Year Guarantee                                                                                                                   |
| 1 | Guarantee                           | 1 Year Guarantee                                                                                                                   |