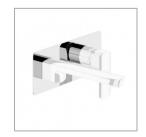

## FACEPLATE FOR ION WALL BASIN MIXER - CHROME

1D0098AWCP \$89 **ELEMENT**i

| Â | Residential/Light<br>Commercial Use | Suitable for Residential/Light Commercial Use (Kitchens,<br>Bathrooms and Laundries in Hotels, Motels and<br>Retirement Villages). |
|---|-------------------------------------|------------------------------------------------------------------------------------------------------------------------------------|
| 1 | Guarantee                           | 1 Year Guarantee                                                                                                                   |

Replacement Faceplate for ION Wall Mounted Basin Mixer

We carry a large range of genuine & universal spare parts, those not in stock are available to order. Please email parts@robertson.co.nz or call 09 573 0490 for more information.