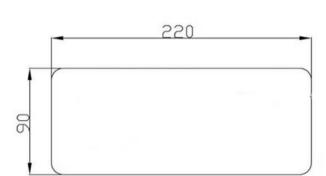

## FACEPLATE FOR ION WALL BASIN MIXER - CHROME

1D0098AWCP \$89 **ELEMENT**i

| Â | Residential/Light<br>Commercial Use | Suitable for Residential/Light Commercial Use (Kitchens,<br>Bathrooms and Laundries in Hotels, Motels and<br>Retirement Villages). |
|---|-------------------------------------|------------------------------------------------------------------------------------------------------------------------------------|
| 1 | Guarantee                           | 1 Year Guarantee                                                                                                                   |